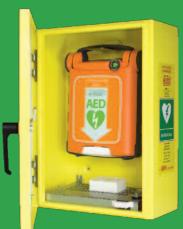

THIS ALSO HIGHLIGHTS THE AED'S LOCATION.

CHOICE OF LOCKED OR UNLOCKED CABINETS.

RUST RESISTANT ZINC COATED STEEL OR STAINLESS STEEL CABINETS.

CONCEALED HINGES FOR ADDED SECURITY.

MULTI POSITION AED SUPPORT BRACKET HOLDS THE AED IN BEST POSITION.

## HELP SAVE LIVES

Rust Resistant Steel (zinc coated) with Baked Powder Coat paint finish.

Security options: HEATED EXTERNAL CABINET with key code lock HEATED EXTERNAL CABINET WITH HANDLE without lock

Stainless Steel powder coated cabinets are available for high corrosion environments such as coastal areas and 316 stainless steel without painting for food industry and establishments where a bright silvery finish may enhance ascetics.