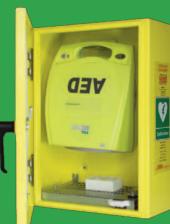

## HELP SAVE LIVES

MARINE GRADE MECHANICAL LOCK WITH STAINLESS STEEL PARTS.

THE LOCK DOES NOT REQUIRE A POWER SOURCE.

THE COMBINATION OF DIGITS CAN BE RE-SET BY THE USER.

> LOWER POWER LED LAMP OVER LOCK KEY PAD.

THIS ALSO HIGHLIGHTS THE AED'S LOCATION.

CHOICE OF LOCKED OR UNLOCKED CABINETS.

RUST RESISTANT ZINC COATED STEEL OR STAINLESS STEEL CABINETS.

CONCEALED HINGES FOR ADDED SECURITY.

MULTI POSITION AED SUPPORT BRACKET HOLDS THE AED IN BEST POSITION.

TWO YEARS GUARANTEE.

**IPX6 WATER PROOF RATING.** 

COMPREHENSIVE ASSEMBLY INSTRUCTIONS.

DOUBLE INSULATED 240V TO 12V TRANSFORMER, CLASS II

THERMOSTATICALLY CONTROLLED HEATER SET AT 5°C.

> THE CABINET IS VENTILATED TO REDUCE CONDENSATION

## HELP SAVE LIVES

Rust Resistant Steel (zinc coated) with Baked Powder Coat paint finish.

Security options: HEATED EXTERNAL CABINET with key code lock HEATED EXTERNAL CABINET WITH HANDLE without lock

Stainless Steel powder coated cabinets are available for high corrosion environments such as coastal areas and 316 stainless steel without painting for food industry and establishments where a bright silvery finish may enhance ascetics.