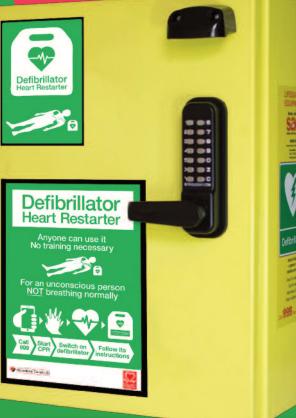

## HELP SAVE LIVES

MARINE GRADE MECHANICAL LOCK WITH STAINLESS STEEL PARTS.

THE LOCK DOES NOT REQUIRE A POWER SOURCE.

THE COMBINATION OF DIGITS CAN BE RE-SET BY THE USER.

> LOWER POWER LED LAMP OVER LOCK KEY PAD.

THIS ALSO HIGHLIGHTS THE AED'S LOCATION.

CHOICE OF LOCKED OR UNLOCKED CABINETS.

RUST RESISTANT ZINC COATED STEEL OR STAINLESS STEEL CABINETS.

CONCEALED HINGES FOR ADDED SECURITY.

MULTI POSITION AED SUPPORT BRACKET HOLDS THE AED IN BEST POSITION.

TWO YEARS GUARANTEE.

**IPX6 WATER PROOF RATING.** 

COMPREHENSIVE ASSEMBLY INSTRUCTIONS.

DOUBLE INSULATED 240V TO 12V TRANSFORMER, CLASS II

THERMOSTATICALLY CONTROLLED HEATER SET AT 5°C.

> THE CABINET IS VENTILATED TO REDUCE CONDENSATION

Colours other than yellow can be provided.

Includes: Light over key code lock; Alarm; Interior Light; Double insulated 240v/12v transformer

Heart Restart

Orders to be sent:

Sudden Adult Death Trust

Sudden Arrhythmic Death Syndrome SADS UK, Suite 6 Churchill House, West Horndon, Essex CM13 3XD email: cabinets.sadsuk@btconnect.com Tel: 01277 811215 For delivery/manufacture/invoicing: