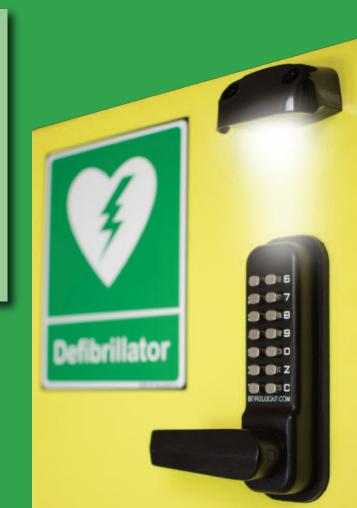

## HELP SAVE LIVES

MARINE GRADE MECHANICAL LOCK WITH STAINLESS STEEL PARTS.

THE LOCK DOES NOT REQUIRE A POWER SOURCE.

THE COMBINATION OF DIGITS CAN BE RE-SET BY THE USER.

> LOWER POWER LED LAMP OVER LOCK KEY PAD.

THIS ALSO HIGHLIGHTS THE AED'S LOCATION.

CHOICE OF LOCKED OR UNLOCKED CABINETS.

RUST RESISTANT ZINC COATED STEEL OR STAINLESS STEEL CABINETS.

CONCEALED HINGES FOR ADDED SECURITY.

MULTI POSITION AED SUPPORT BRACKET HOLDS THE AED IN BEST POSITION.

Colours other than yellow can be provided.

Includes: Light over key code lock; Alarm; Interior Light; Double insulated 240v/12v transformer

Heart Restart

Orders to be sent:

Sudden Adult Death Trust

Sudden Arrhythmic Death Syndrome SADS UK, Suite 6 Churchill House, West Horndon, Essex CM13 3XD email: cabinets.sadsuk@btconnect.com Tel: 01277 811215 For delivery/manufacture/invoicing: